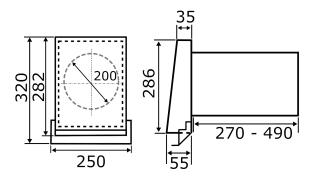

#### Technical data

| Air flow volume            | 17 m³/h / 22 m³/h / 30 m³/h / 41 m³/h / 50 m³/h |
|----------------------------|-------------------------------------------------|
| Installation site          | Outside wall                                    |
| Installation position      | horizontal                                      |
| Material                   | Sheet steel, galvanised                         |
| Colour                     | Pure white, similar to RAL 9010                 |
| Weight                     | 2,2 kg                                          |
| Weight including packaging | 3,052 kg                                        |
| Nominal size               | 200 mm                                          |
| Width                      | 545 mm                                          |
| Height                     | 286 mm                                          |
| Depth                      | 250 mm                                          |
| Width with packaging       | 280 mm                                          |
| Height with packaging      | 280 mm                                          |
| Depth with packaging       | 510 mm                                          |
| Packing unit               | 1 piece                                         |
| Range                      | К                                               |
| GTIN (EAN)                 | 4012799952152                                   |

## Dimensioned drawing [mm]