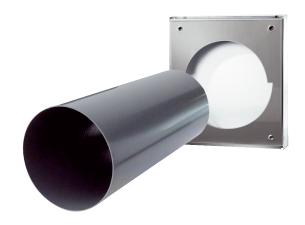

## Short description

Shell kit comprising external cover made from galvanised sheet steel (white), wall sleeve and plaster protective covers for PushPull 60 K single-room air extraction unit with heat recovery

## Application examples

Single-family house, Multiple family unit, Office, Doctor's practice, Commercial premises

Article number

0095.0215