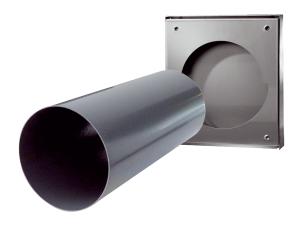

#### Short description

Shell kit comprising stainless steel external cover, wall sleeve and plaster protective covers for PushPull 60 K single-room air extraction unit with heat recovery

#### Technical data

|                            | 1                                               |
|----------------------------|-------------------------------------------------|
| Air flow volume            | 17 m³/h / 22 m³/h / 30 m³/h / 41 m³/h / 50 m³/h |
| Installation site          | Outside wall                                    |
| Installation position      | horizontal                                      |
| Material                   | Stainless steel                                 |
| Colour                     | Stainless steel, brushed                        |
| Weight                     | 2,2 kg                                          |
| Weight including packaging | 2,988 kg                                        |
| Nominal size               | 200 mm                                          |
| Width                      | 286 mm                                          |
| Height                     | 250 mm                                          |
| Depth                      | 503 mm                                          |
| Width with packaging       | 270 mm                                          |
| Height with packaging      | 275 mm                                          |
| Depth with packaging       | 615 mm                                          |
| Packing unit               | 1 piece                                         |
| Range                      | К                                               |
| GTIN (EAN)                 | 4012799952053                                   |