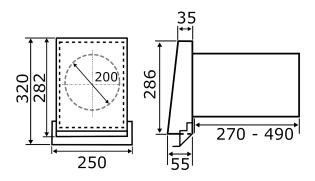

### Dimensioned drawing [mm]

#### Technical data

|                            | 1                                               |
|----------------------------|-------------------------------------------------|
| Air flow volume            | 17 m³/h / 22 m³/h / 30 m³/h / 41 m³/h / 50 m³/h |
| Installation site          | Outside wall                                    |
| Installation position      | horizontal                                      |
| Material                   | Stainless steel                                 |
| Colour                     | Stainless steel, brushed                        |
| Weight                     | 2,2 kg                                          |
| Weight including packaging | 2,988 kg                                        |
| Nominal size               | 200 mm                                          |
| Width                      | 286 mm                                          |
| Height                     | 250 mm                                          |
| Depth                      | 503 mm                                          |
| Width with packaging       | 270 mm                                          |
| Height with packaging      | 275 mm                                          |
| Depth with packaging       | 615 mm                                          |
| Packing unit               | 1 piece                                         |
| Range                      | К                                               |
| GTIN (EAN)                 | 4012799952053                                   |