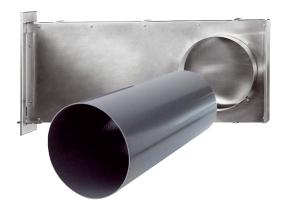

### Short description

Shell kit comprising soffit element, wall sleeve and plaster protective covers for PushPull 60 K single-room air extraction unit with heat recovery

# Application examples

Single-family house, Multiple family unit, Office, Doctor's practice, Commercial premises

Article number

0095.0206