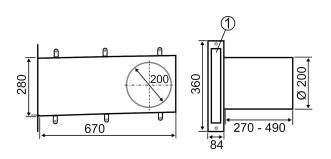

#### Technical data

| Air flow volume            | 17 m³/h / 21 m³/h / 27 m³/h / 39 m³/h / 46 m³/h |
|----------------------------|-------------------------------------------------|
| Installation site          | Window soffit                                   |
| Installation position      | horizontal                                      |
| Material                   | Aluminium/stainless steel                       |
| Colour                     | Stainless steel, brushed                        |
| Weight                     | 2,7 kg                                          |
| Weight including packaging | 4,276 kg                                        |
| Nominal size               | 200 mm                                          |
| Width                      | 670 mm                                          |
| Height                     | 360 mm                                          |
| Depth                      | 574 mm                                          |
| Width with packaging       | 690 mm                                          |
| Height with packaging      | 320 mm                                          |
| Depth with packaging       | 400 mm                                          |
| Packing unit               | 1 piece                                         |
| Range                      | К                                               |
| GTIN (EAN)                 | 4012799952060                                   |

### Dimensioned drawing [mm]

① Width: 40 mm