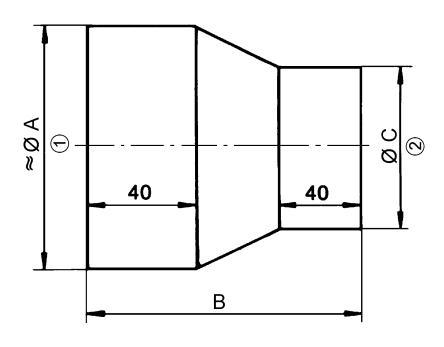

### Dimensioned drawing [mm]

| Α   | В   | С   |
|-----|-----|-----|
| 225 | 198 | 159 |

① Inside dimension

② External dimension