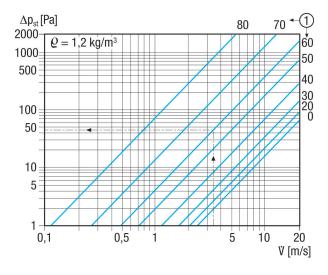

| 5,06 kg                        |
| Type of shutter            | electrical                     |
| Channel dimension          | 500 mm x 250 mm                |
| Width                      | 540 mm                         |
| Height                     | 290 mm                         |
| Depth                      | 120 mm                         |
| Width with packaging       | 640 mm                         |
| Height with packaging      | 290 mm                         |
| Depth with packaging       | 130 mm                         |
| Packing unit               | 1 piece                        |
| Range                      | D                              |
| GTIN (EAN)                 | 4012799512356                  |

## **RKP 22**



### Characteristic curve Pressure losses



① Angle of lamella in degrees

### Dimensioned drawing [mm]



| В   | Н   |
|-----|-----|
| 500 | 250 |

① Slot, 9 x 12 mm