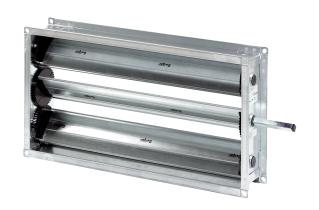

# RKP 22



### Short description

Electrical channel shutter



Article number 0151.0235

#### Technical data

| Air direction              | Ventilation and air extraction |
|----------------------------|--------------------------------|
| Installation site          | Channel                        |
| Installation position      | vertical / horizontal          |
| Material                   | Sheet steel, galvanised        |
| Weight                     | 4,89 kg                        |
| Weight including packaging | 5,06 kg                        |
| Type of shutter            | electrical                     |
| Channel dimension          | 500 mm x 250 mm                |
| Width                      | 540 mm                         |
| Height                     | 290 mm                         |
| Depth                      | 120 mm