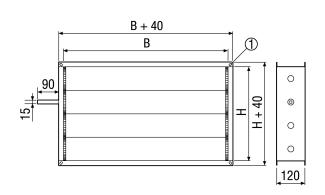

### Dimensioned drawing [mm]

| В   | Н   |
|-----|-----|
| 500 | 250 |

① Slot, 9 x 12 mm