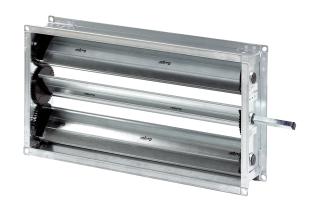

# **RKP 28**

### Short description

Electrical channel shutter

Article number 0151.0237

#### Technical data

| Air direction              | Ventilation and air extraction |
|----------------------------|--------------------------------|
| Installation site          | Channel                        |
| Installation position      | vertical / horizontal          |
| Material                   | Sheet steel, galvanised        |
| Weight                     | 6 kg                           |
| Weight including packaging | 6,2 kg                         |
| Type of shutter            | electrical                     |
| Channel dimension          | 600 mm x 300 mm                |
| Width                      | 540 mm                         |
| Height                     | 340 mm                         |
| Depth                      | 120 mm                         |
| Width with packaging       | 735 mm                         |
| Height with packaging      | 340 mm                         |
| Depth with packaging       | 125 mm                         |
| Packing unit               | 1 piece                        |
| Range                      | D                              |
| GTIN (EAN)                 | 4012799512370                  |