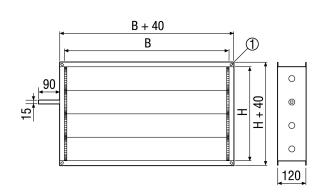

#### Dimensioned drawing [mm]

| В   | Н   |  |
|-----|-----|--|
| 600 | 300 |  |
|     |     |  |

① Slot, 9 x 12 mm