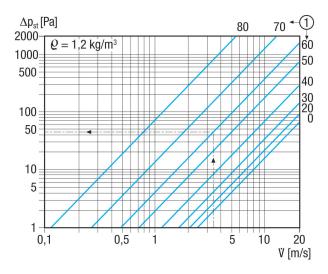

| 6,2 kg                         |
| Type of shutter            | electrical                     |
| Channel dimension          | 600 mm x 300 mm                |
| Width                      | 540 mm                         |
| Height                     | 340 mm                         |
| Depth                      | 120 mm                         |
| Width with packaging       | 735 mm                         |
| Height with packaging      | 340 mm                         |
| Depth with packaging       | 125 mm                         |
| Packing unit               | 1 piece                        |
| Range                      | D                              |
| GTIN (EAN)                 | 4012799512370                  |

## **RKP 28**



### Characteristic curve Pressure losses



① Angle of lamella in degrees

#### Dimensioned drawing [mm]



| В   | Н   |  |
|-----|-----|--|
| 600 | 300 |  |
|     |     |  |

① Slot, 9 x 12 mm