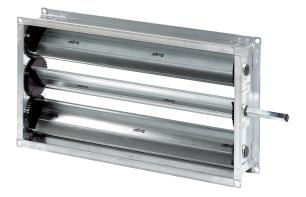

## Short description

Electrical channel shutter

Article number

0151.0238

#### Technical data

| Air direction              | Ventilation and air extraction |
|----------------------------|--------------------------------|
| Installation site          | Channel                        |
| Installation position      | vertical / horizontal          |
| Material                   | Sheet steel, galvanised        |
| Weight                     | 6,56 kg                        |
| Weight including packaging | 6,86 kg                        |
| Type of shutter            | electrical                     |
| Channel dimension          | 600 mm x 350 mm                |
| Width                      | 640 mm                         |
| Height                     | 390 mm                         |
| Depth                      | 120 mm                         |
| Width with packaging       | 740 mm                         |
| Height with packaging      | 390 mm                         |
| Depth with packaging       | 130 mm                         |
| Packing unit               | 1 piece                        |
| Range                      | D                              |
| GTIN (EAN)                 | 4012799512387                  |