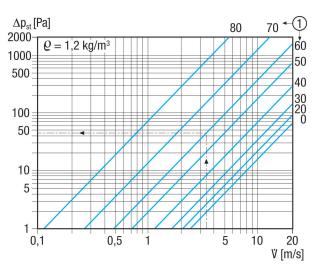

ng | 6,86 kg                        |
| Type of shutter            | electrical                     |
| Channel dimension          | 600 mm x 350 mm                |
| Width                      | 640 mm                         |
| Height                     | 390 mm                         |
| Depth                      | 120 mm                         |
| Width with packaging       | 740 mm                         |
| Height with packaging      | 390 mm                         |
| Depth with packaging       | 130 mm                         |
| Packing unit               | 1 piece                        |
| Range                      | D                              |
| GTIN (EAN)                 | 4012799512387                  |

# **RKP 31**



## Characteristic curve Pressure losses



#### ① Angle of lamella in degrees

### Dimensioned drawing [mm]



| В                                   | н   |
|-------------------------------------|-----|
| 600                                 | 350 |
| <ol> <li>Slot, 9 x 12 mm</li> </ol> | I   |