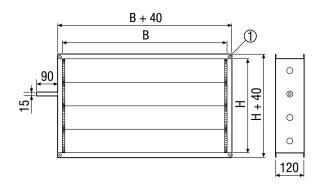

### Dimensioned drawing [mm]

| В                                   | н   |
|-------------------------------------|-----|
| 600                                 | 350 |
| <ol> <li>Slot, 9 x 12 mm</li> </ol> | I   |