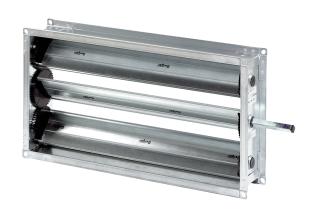

### Short description

Electrical channel shutter

Article number 0151.0239

### Technical data

| Air direction              | Ventilation and air extraction |
|----------------------------|--------------------------------|
| Installation site          | Channel                        |
| Installation position      | vertical / horizontal          |
| Material                   | Sheet steel, galvanised        |
| Weight                     | 7,7 kg                         |
| Weight including packaging | 8,04 kg                        |
| Type of shutter            | electrical                     |
| Channel dimension          | 700 mm x 400 mm                |
| Width                      | 740 mm                         |
| Height                     | 440 mm                         |
| Depth                      | 120 mm                         |
| Width with packaging       | 835 mm                         |
| Height with packaging      | 440 mm                         |
| Depth with packaging       | 125 mm                         |
| Packing unit               | 1 piece                        |
| Range                      | D                              |
| GTIN (EAN)                 | 4012799512394                  |