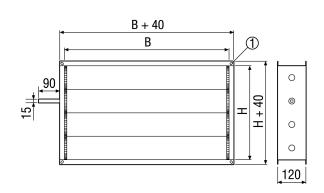

### Dimensioned drawing [mm]

| В                 | Н   |
|-------------------|-----|
| 700               | 400 |
| ① Slot, 9 x 12 mm | 1   |