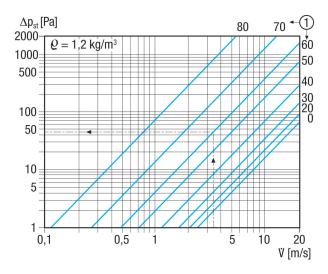

| 8,04 kg                        |
| Type of shutter            | electrical                     |
| Channel dimension          | 700 mm x 400 mm                |
| Width                      | 740 mm                         |
| Height                     | 440 mm                         |
| Depth                      | 120 mm                         |
| Width with packaging       | 835 mm                         |
| Height with packaging      | 440 mm                         |
| Depth with packaging       | 125 mm                         |
| Packing unit               | 1 piece                        |
| Range                      | D                              |
| GTIN (EAN)                 | 4012799512394                  |

## **RKP 35**



### Characteristic curve Pressure losses



① Angle of lamella in degrees

### Dimensioned drawing [mm]



| В                 | Н   |
|-------------------|-----|
| 700               | 400 |
| ① Slot, 9 x 12 mm | 1   |