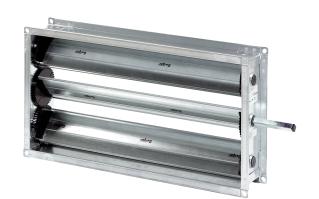

### Short description

Electrical channel shutter for 800 mm x 500 mm ventilation channels

Article number 0151.0240

#### Technical data

| Air direction              | Ventilation and air extraction |
|----------------------------|--------------------------------|
| Installation site          | Channel                        |
| Installation position      | vertical / horizontal          |
| Material                   | Sheet steel, galvanised        |
| Weight                     | 9,95 kg                        |
| Weight including packaging | 12,24 kg                       |
| Type of shutter            | electrical                     |
| Channel dimension          | 800 mm x 500 mm                |
| Width                      | 840 mm                         |
| Height                     | 540 mm                         |
| Depth                      | 120 mm                         |
| Width with packaging       | 940 mm                         |
| Height with packaging      | 545 mm                         |
| Depth with packaging       | 125 mm                         |
| Packing unit               | 1 piece                        |
| Range                      | D                              |
| GTIN (EAN)                 | 4012799512400                  |