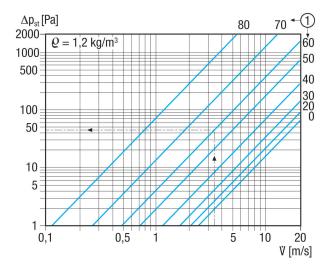

ging | 12,24 kg                       |
| Type of shutter            | electrical                     |
| Channel dimension          | 800 mm x 500 mm                |
| Width                      | 840 mm                         |
| Height                     | 540 mm                         |
| Depth                      | 120 mm                         |
| Width with packaging       | 940 mm                         |
| Height with packaging      | 545 mm                         |
| Depth with packaging       | 125 mm                         |
| Packing unit               | 1 piece                        |
| Range                      | D                              |
| GTIN (EAN)                 | 4012799512400                  |

# RKP 50



#### Characteristic curve Pressure losses



① Angle of lamella in degrees

### Dimensioned drawing [mm]



| В   | Н   |
|-----|-----|
| 800 | 500 |
|     |     |

① Slot, 9 x 12 mm