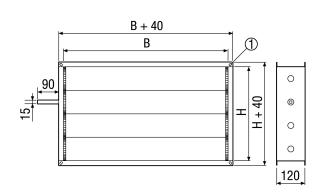

### Dimensioned drawing [mm]

| В   | Н   |
|-----|-----|
| 800 | 500 |
|     |     |

① Slot, 9 x 12 mm