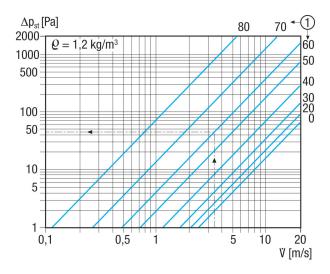

| 12,24 kg                       |
| Type of shutter            | electrical                     |
| Channel dimension          | 1.000 mm x 500 mm              |
| Width                      | 1.040 mm                       |
| Height                     | 540 mm                         |
| Depth                      | 120 mm                         |
| Width with packaging       | 1.140 mm                       |
| Height with packaging      | 540 mm                         |
| Depth with packaging       | 130 mm                         |
| Packing unit               | 1 piece                        |
| Range                      | D                              |
| GTIN (EAN)                 | 4012799512417                  |

## **RKP 56**



### Characteristic curve Pressure losses



① Angle of lamella in degrees

#### Dimensioned drawing [mm]



| В             | Н   |
|---------------|-----|
| 1.000         | 500 |
| O 01 / 0 / 10 | l   |