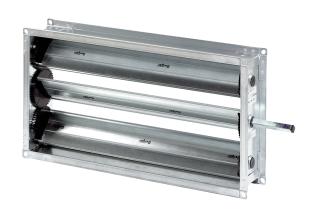

# **RKP 56**

### Short description

Electrical channel shutter for 1,000 mm x 500 mm ventilation channels

Article number 0151.0241

#### Technical data

| Air direction              | Ventilation and air extraction |
|----------------------------|--------------------------------|
| Installation site          | Channel                        |
| Installation position      | vertical / horizontal          |
| Material                   | Sheet steel, galvanised        |
| Weight                     | 11,77 kg                       |
| Weight including packaging | 12,24 kg                       |
| Type of shutter            | electrical                     |
| Channel dimension          | 1.000 mm x 500 mm              |
| Width                      | 1.040 mm                       |
| Height                     | 540 mm                         |
| Depth                      | 120 mm                         |
| Width with packaging       | 1.140 mm                       |
| Height with packaging      | 540 mm                         |
| Depth with packaging       | 130 mm                         |
| Packing unit               | 1 piece                        |
| Range                      | D                              |
| GTIN (EAN)                 | 4012799512417                  |