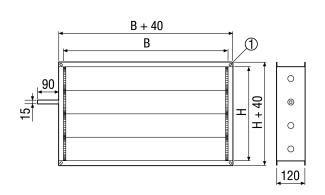

#### Dimensioned drawing [mm]

| В             | Н   |
|---------------|-----|
| 1.000         | 500 |
| O 01 / 0 / 10 | l   |