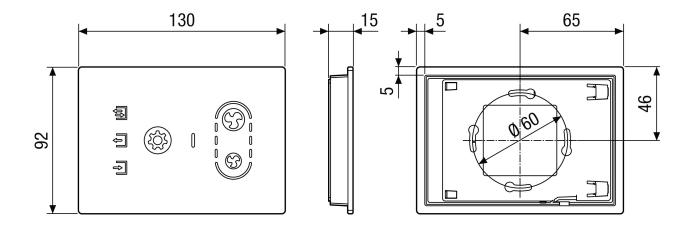

## Dimensioned drawing [mm]

#### Technical data

| Type of voltage            | Alternating current |
|----------------------------|---------------------|
| Rated voltage              | 12 V                |
| Material                   | Glass               |
| Colour                     | White               |
| Weight                     | 0,16 kg             |
| Weight including packaging | 0,25 kg             |
| Width                      | 130 mm              |
| Height                     | 92 mm               |
| Depth                      | 15 mm               |
| Width with packaging       | 265 mm              |
| Height with packaging      | 165 mm              |
| Depth with packaging       | 49 mm               |
| Packing unit               | 1 piece             |
| Range                      | К                   |
| GTIN (EAN)                 | 4012799992516       |