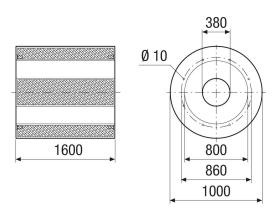

### Dimensioned drawing [mm]

#### Technical data

| Material                   | Steel, galvanised |
|----------------------------|-------------------|
| Colour                     | Silver            |
| Weight                     | 101 kg            |
| Weight including packaging | 101 kg            |
| Width                      | 1.000 mm          |
| Height                     | 1.000 mm          |
| Depth                      | 1.600 mm          |
| Width with packaging       | 1.000 mm          |
| Height with packaging      | 1.000 mm          |
| Depth with packaging       | 1.600 mm          |
| Insertion loss at 63 Hz    | 3 dB              |
| Insertion loss at 125 Hz   | 6 dB              |
| Insertion loss at 250 Hz   | 16 dB             |
| Insertion loss at 500 Hz   | 29 dB             |
| Insertion loss at 1 kHz    | 35 dB             |
| Insertion loss at 2 kHz    | 26 dB             |
| Insertion loss at 4 kHz    | 15 dB             |
| Insertion loss at 8 kHz    | 12 dB             |
| Total insertion loss       |                   |
| Insertion loss note        |                   |
| Packing unit               | 1 piece           |
| Range                      | С                 |
| GTIN (EAN)                 | 4012799731177     |