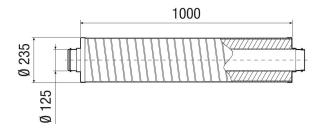

## Dimensioned drawing [mm]

#### Technical data

| Model                      | 50 mm sound absorbing cover |
|----------------------------|-----------------------------|
| Installation site          | Fans                        |
| Material                   | Aluminium                   |
| Colour                     | Silver                      |
| Weight                     | 1,66 kg                     |
| Weight including packaging | 2,28 kg                     |
| Connection diameter        | 125 mm                      |
| Suitable for nominal size  | 125 mm                      |
| Width                      | 235 mm                      |
| Height                     | 235 mm                      |
| Depth                      | 1.000 mm                    |
| Width with packaging       | 265 mm                      |
| Height with packaging      | 265 mm                      |
| Depth with packaging       | 1.175 mm                    |
| Insertion loss at 63 Hz    | 7 dB                        |
| Insertion loss at 125 Hz   | 7 dB                        |
| Insertion loss at 250 Hz   | 14 dB                       |
| Insertion loss at 500 Hz   | 24 dB                       |
| Insertion loss at 1 kHz    | 45 dB                       |
| Insertion loss at 2 kHz    | 53 dB                       |
| Insertion loss at 4 kHz    | 28 dB                       |
| Insertion loss at 8 kHz    | 24 dB                       |
| Total insertion loss       |                             |
| Insertion loss note        |                             |
| Sound insulation           | yes                         |
| Packing unit               | 1 piece                     |
| Range                      | С                           |
| GTIN (EAN)                 | 4012799926016               |