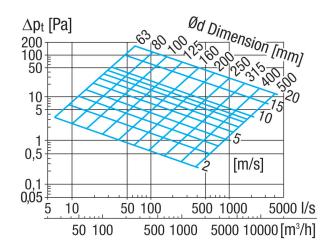

|
| Insertion loss at 250 Hz   | 14 dB                       |
| Insertion loss at 500 Hz   | 24 dB                       |
| Insertion loss at 1 kHz    | 45 dB                       |
| Insertion loss at 2 kHz    | 53 dB                       |
| Insertion loss at 4 kHz    | 28 dB                       |
| Insertion loss at 8 kHz    | 24 dB                       |
| Total insertion loss       |                             |
| Insertion loss note        |                             |
| Sound insulation           | yes                         |
| Packing unit               | 1 piece                     |
| Range                      | С                           |
| GTIN (EAN)                 | 4012799926016               |

# RSR 12/50-1



## Characteristic curve



## Dimensioned drawing [mm]