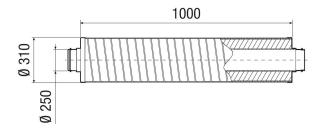

## Dimensioned drawing [mm]

#### Technical data

| Model                      | 25 mm sound absorbing cover |
|----------------------------|-----------------------------|
| Installation site          | Fans                        |
| Material                   | Aluminium                   |
| Colour                     | Silver                      |
| Weight                     | 1,95 kg                     |
| Weight including packaging | 2,71 kg                     |
| Connection diameter        | 250 mm                      |
| Suitable for nominal size  | 250 mm                      |
| Width                      | 310 mm                      |
| Height                     | 310 mm                      |
| Depth                      | 1.000 mm                    |
| Width with packaging       | 320 mm                      |
| Height with packaging      | 350 mm                      |
| Depth with packaging       | 1.175 mm                    |
| Insertion loss at 63 Hz    | 1 dB                        |
| Insertion loss at 125 Hz   | 1 dB                        |
| Insertion loss at 250 Hz   | 3 dB                        |
| Insertion loss at 500 Hz   | 7 dB                        |
| Insertion loss at 1 kHz    | 19 dB                       |
| Insertion loss at 2 kHz    | 18 dB                       |
| Insertion loss at 4 kHz    | 9 dB                        |
| Insertion loss at 8 kHz    | 13 dB                       |
| Total insertion loss       |                             |
| Insertion loss note        |                             |
| Sound insulation           | yes                         |
| Packing unit               | 1 piece                     |
| Range                      | С                           |
| GTIN (EAN)                 | 4012799925989               |