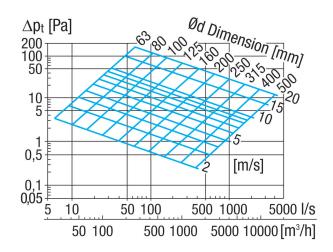

dB                        |
| Insertion loss at 250 Hz   | 3 dB                        |
| Insertion loss at 500 Hz   | 7 dB                        |
| Insertion loss at 1 kHz    | 19 dB                       |
| Insertion loss at 2 kHz    | 18 dB                       |
| Insertion loss at 4 kHz    | 9 dB                        |
| Insertion loss at 8 kHz    | 13 dB                       |
| Total insertion loss       |                             |
| Insertion loss note        |                             |
| Sound insulation           | yes                         |
| Packing unit               | 1 piece                     |
| Range                      | С                           |
| GTIN (EAN)                 | 4012799925989               |

# RSR 25-1



## Characteristic curve



## Dimensioned drawing [mm]