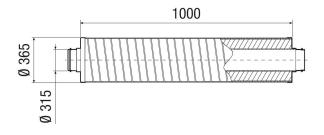

## Dimensioned drawing [mm]

#### Technical data

| Model                      | 25 mm sound absorbing cover |
|----------------------------|-----------------------------|
| Installation site          | Fans                        |
| Material                   | Aluminium                   |
| Colour                     | Silver                      |
| Weight                     | 2,8 kg                      |
| Weight including packaging | 3,86 kg                     |
| Connection diameter        | 315 mm                      |
| Suitable for nominal size  | 315 mm                      |
| Width                      | 365 mm                      |
| Height                     | 365 mm                      |
| Depth                      | 1.000 mm                    |
| Width with packaging       | 400 mm                      |
| Height with packaging      | 400 mm                      |
| Depth with packaging       | 1.175 mm                    |
| Insertion loss at 63 Hz    | 1 dB                        |
| Insertion loss at 125 Hz   | 1 dB                        |
| Insertion loss at 250 Hz   | 2 dB                        |
| Insertion loss at 500 Hz   | 5 dB                        |
| Insertion loss at 1 kHz    | 16 dB                       |
| Insertion loss at 2 kHz    | 13 dB                       |
| Insertion loss at 4 kHz    | 8 dB                        |
| Insertion loss at 8 kHz    | 10 dB                       |
| Total insertion loss       |                             |
| Insertion loss note        |                             |
| Sound insulation           | yes                         |
| Packing unit               | 1 piece                     |
| Range                      | С                           |
| GTIN (EAN)                 | 4012799925996               |