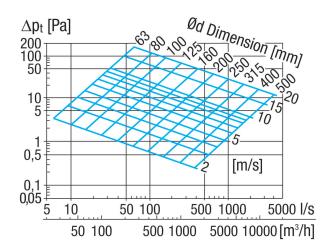

|
| Insertion loss at 250 Hz   | 2 dB                        |
| Insertion loss at 500 Hz   | 5 dB                        |
| Insertion loss at 1 kHz    | 16 dB                       |
| Insertion loss at 2 kHz    | 13 dB                       |
| Insertion loss at 4 kHz    | 8 dB                        |
| Insertion loss at 8 kHz    | 10 dB                       |
| Total insertion loss       |                             |
| Insertion loss note        |                             |
| Sound insulation           | yes                         |
| Packing unit               | 1 piece                     |
| Range                      | С                           |
| GTIN (EAN)                 | 4012799925996               |

# **RSR 31-1**



### Characteristic curve



## Dimensioned drawing [mm]