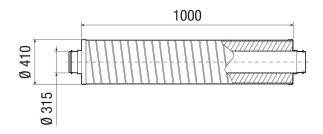

## Dimensioned drawing [mm]

#### Technical data

| Model                      | 50 mm sound absorbing cover |
|----------------------------|-----------------------------|
| Installation site          | Fans                        |
| Material                   | Aluminium                   |
| Colour                     | Silver                      |
| Weight                     | 3 kg                        |
| Weight including packaging | 4,25 kg                     |
| Connection diameter        | 315 mm                      |
| Suitable for nominal size  | 315 mm                      |
| Width                      | 410 mm                      |
| Height                     | 410 mm                      |
| Depth                      | 1.000 mm                    |
| Width with packaging       | 420 mm                      |
| Height with packaging      | 420 mm                      |
| Depth with packaging       | 1.175 mm                    |
| Insertion loss at 63 Hz    | 3 dB                        |
| Insertion loss at 125 Hz   | 2 dB                        |
| Insertion loss at 250 Hz   | 5 dB                        |
| Insertion loss at 500 Hz   | 11 dB                       |
| Insertion loss at 1 kHz    | 28 dB                       |
| Insertion loss at 2 kHz    | 12 dB                       |
| Insertion loss at 4 kHz    | 9 dB                        |
| Insertion loss at 8 kHz    | 12 dB                       |
| Total insertion loss       |                             |
| Insertion loss note        |                             |
| Sound insulation           | yes                         |
| Packing unit               | 1 piece                     |
| Range                      | С                           |
| GTIN (EAN)                 | 4012799926061               |