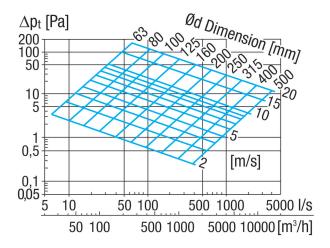

2 dB                        |
| Insertion loss at 250 Hz   | 5 dB                        |
| Insertion loss at 500 Hz   | 11 dB                       |
| Insertion loss at 1 kHz    | 28 dB                       |
| Insertion loss at 2 kHz    | 12 dB                       |
| Insertion loss at 4 kHz    | 9 dB                        |
| Insertion loss at 8 kHz    | 12 dB                       |
| Total insertion loss       |                             |
| Insertion loss note        |                             |
| Sound insulation           | yes                         |
| Packing unit               | 1 piece                     |
| Range                      | С                           |
| GTIN (EAN)                 | 4012799926061               |

# RSR 31/50-1

Characteristic curve



## Dimensioned drawing [mm]