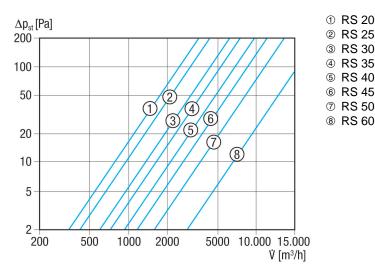

| 260 mm                                       |  |  |
| Depth                      | 39 mm                                        |  |  |
| Width with packaging       | 325 mm                                       |  |  |
| Height with packaging      | 275 mm                                       |  |  |
| Depth with packaging       | 50 mm                                        |  |  |
| Ambient temperature        | 60 °C                                        |  |  |
| Packing unit               | 1 piece                                      |  |  |
| Range                      | С                                            |  |  |
| GTIN (EAN)                 | 4012799513384                                |  |  |

# RS 20



#### Characteristic curve Pressure losses



### Dimensioned drawing [mm]



| А                     | В  | С   | D   | Е   |
|-----------------------|----|-----|-----|-----|
| 200                   | 39 | 260 | 197 | 182 |
| ① Manually adjustable |    |     |     |     |

<sup>(2)</sup> Pulley for pull cord