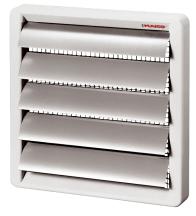

# RS 20

Article number

0151.0338

Short description

Shutter, manual operation, DN 200

#### Technical data

| Air direction              | Ventilation and air extraction               |  |  |
|----------------------------|----------------------------------------------|--|--|
| Installation               | outside                                      |  |  |
| Installation site          | Wall                                         |  |  |
| Installation position      | vertical                                     |  |  |
| Material                   | Synthetic material, weather and UV resistant |  |  |
| Colour                     | Traffic white, similar to RAL 9016           |  |  |
| Lamella colour             | Silver grey                                  |  |  |
| Weight                     | 0,55 kg                                      |  |  |
| Weight including packaging | 0,7 kg                                       |  |  |
| Type of shutter            | electrical / manual                          |  |  |
| Nominal size               | 200 mm                                       |  |  |
| Width                      | 260 mm                                       |  |  |
| Height                     | 260 mm                                       |  |  |
| Depth                      | 39 mm                                        |  |  |
| Width with packaging       | 325 mm                                       |  |  |
| Height with packaging      | 275 mm                                       |  |  |
| Depth with packaging       | 50 mm                                        |  |  |
| Ambient temperature        | 60 °C                                        |  |  |
| Packing unit               | 1 piece                                      |  |  |
| Range                      | С                                            |  |  |
| GTIN (EAN)                 | 4012799513384                                |  |  |