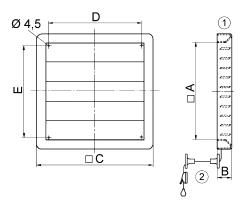

### Dimensioned drawing [mm]

| А                     | В  | С   | D   | Е   |
|-----------------------|----|-----|-----|-----|
| 200                   | 39 | 260 | 197 | 182 |
| ① Manually adjustable |    |     |     |     |

<sup>(2)</sup> Pulley for pull cord