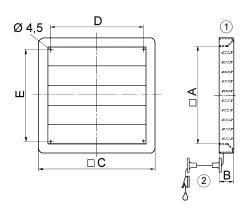

## Dimensioned drawing [mm]

| Α   | В  | С   | D   | E   |
|-----|----|-----|-----|-----|
| 360 | 40 | 420 | 355 | 338 |

- 1 Manually adjustable2 Pulley for pull cord