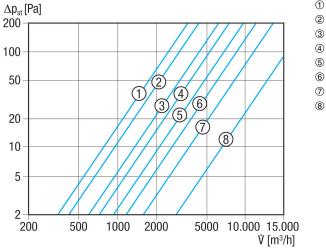

### Characteristic curve Pressure losses

- ① RS 20 2 RS 25 3 RS 30
- **4** RS 35 ⑤ RS 40
- 6 RS 45 ⑦ RS 50
- ® RS 60