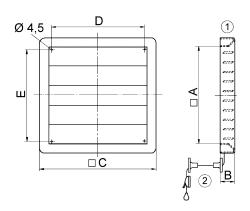

## Dimensioned drawing [mm]

| Α   | В  | С   | D   | E   |
|-----|----|-----|-----|-----|
| 465 | 41 | 526 | 460 | 442 |

- 1 Manually adjustable2 Pulley for pull cord