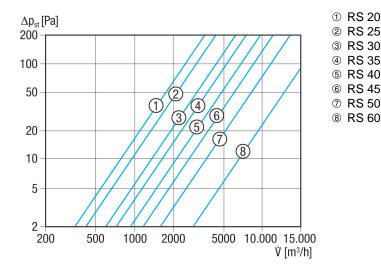

|  |
| Height                     | 526 mm                                       |  |
| Depth                      | 41 mm                                        |  |
| Width with packaging       | 590 mm                                       |  |
| Height with packaging      | 540 mm                                       |  |
| Depth with packaging       | 50 mm                                        |  |
| Ambient temperature        | 60 °C                                        |  |
| Packing unit               | 1 piece                                      |  |
| Range                      | С                                            |  |
| GTIN (EAN)                 | 4012799513438                                |  |

## **RS 45**



#### Characteristic curve Pressure losses



## Dimensioned drawing [mm]



| Α   | В  | С   | D   | E   |
|-----|----|-----|-----|-----|
| 465 | 41 | 526 | 460 | 442 |

- 1 Manually adjustable2 Pulley for pull cord