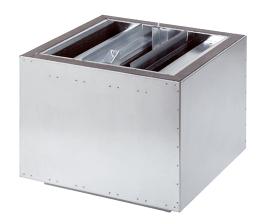

## Dimensioned drawing [mm]

| Α   | В   | С   | D   |
|-----|-----|-----|-----|
| 500 | 454 | 756 | 452 |
|     |     |     |     |