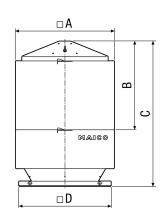

## Dimensioned drawing [mm]

| Α   | В   | С   | D   |
|-----|-----|-----|-----|
| 550 | 505 | 830 | 532 |
|     |     | •   | •   |