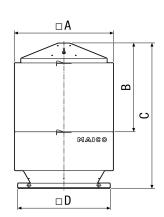

# **SDA 31**

## Dimensioned drawing [mm]

| Α   | В   | С     | D   |
|-----|-----|-------|-----|
| 720 | 645 | 1.047 | 642 |
|     |     |       |     |