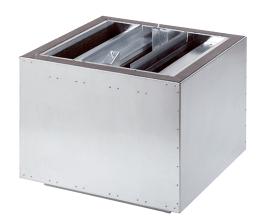

## **SDA 31**

### Short description

Exhaust air silencer for ERD 31 and DRD 31 roof fans

Article number 0092.0388

#### Technical data

| Loss of pressure           | 5 Pa                    |  |
|----------------------------|-------------------------|--|
| Installation site          | Roof                    |  |
| Housing material           | Sheet steel, galvanised |  |
| Weight                     | 38,5 kg                 |  |
| Weight including packaging | 43,5 kg                 |  |
| Suitable for nominal size  | 315 mm                  |  |
| Width                      | 720 mm                  |  |
| Height                     | 1.047 mm                |  |
| Depth                      | 720 mm                  |  |
| Width with packaging       | 750 mm                  |  |
| Height with packaging      | 580 mm                  |  |
| Depth with packaging       | 750 mm                  |  |
| Ambient temperature        | 100 °C                  |  |
| Insertion loss at 63 Hz    |                         |  |
| Insertion loss at 125 Hz   | 8 dB                    |  |
| Insertion loss at 250 Hz   | 2 dB                    |  |
| Insertion loss at 500 Hz   | 12 dB                   |  |
| Insertion loss at 1 kHz    | 15 dB                   |  |
| Insertion loss at 2 kHz    | 13 dB                   |  |
| Insertion loss at 4 kHz    | 17 dB                   |  |
| Insertion loss at 8 kHz    | 16 dB                   |  |
| Total insertion loss       | 9 dB                    |  |
| Insertion loss note        |                         |  |
| Packing unit               | 1 piece                 |  |
| Range                      | С                       |  |
| GTIN (EAN)                 | 4012799923886           |  |