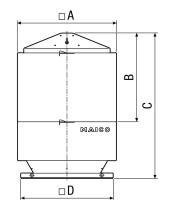

## SDA 35

Dimensioned drawing [mm]

| А   | В   | С     | D   |
|-----|-----|-------|-----|
| 804 | 703 | 1.115 | 681 |
|     |     |       |     |
|     |     |       |     |
|     |     |       |     |
|     |     |       |     |
|     |     |       |     |