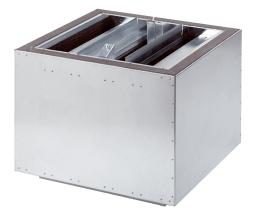

## SDA 35

Short description

Exhaust air silencer for ERD 35 and DRD 35 roof fans

Article number

0092.0389

## **Technical data**

| Installation site          | Roof                    |
|----------------------------|-------------------------|
| Housing material           | Sheet steel, galvanised |
| Weight                     | 52 kg                   |
| Weight including packaging | 59 kg                   |
| Suitable for nominal size  | 355 mm                  |
| Width with packaging       | 835 mm                  |
| Height with packaging      | 640 mm                  |
| Depth with packaging       | 835 mm                  |
| Ambient temperature        | 100 °C                  |
| Insertion loss at 63 Hz    |                         |
| Insertion loss at 125 Hz   | 7 dB                    |
| Insertion loss at 250 Hz   | 4 dB                    |
| Insertion loss at 500 Hz   | 13 dB                   |
| Insertion loss at 1 kHz    | 14 dB                   |
| Insertion loss at 2 kHz    | 12 dB                   |
| Insertion loss at 4 kHz    | 14 dB                   |
| Insertion loss at 8 kHz    | 19 dB                   |
| Total insertion loss       | 10 dB                   |
| Insertion loss note        |                         |
| Packing unit               | 1 piece                 |
| Range                      | С                       |
| GTIN (EAN)                 | 4012799923893           |