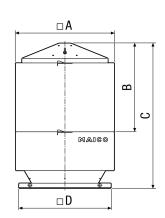

### Dimensioned drawing [mm]

| Α   | В   | С     | D   |
|-----|-----|-------|-----|
| 890 | 770 | 1.251 | 722 |