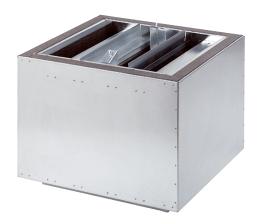

### Short description

Exhaust air silencer for ERD 40 and DRD 40 roof fans

Article number 0092.0390

#### Technical data

| Loss of pressure           | 5 Pa                    |
|----------------------------|-------------------------|
| Installation site          | Roof                    |
| Housing material           | Sheet steel, galvanised |
| Weight including packaging | 65 kg                   |
| Suitable for nominal size  | 400 mm                  |
| Width with packaging       | 950 mm                  |
| Height with packaging      | 600 mm                  |
| Depth with packaging       | 900 mm                  |
| Ambient temperature        | 100 °C                  |
| Insertion loss at 63 Hz    |                         |
| Insertion loss at 125 Hz   | 4 dB                    |
| Insertion loss at 250 Hz   | 4 dB                    |
| Insertion loss at 500 Hz   | 12 dB                   |
| Insertion loss at 1 kHz    | 16 dB                   |
| Insertion loss at 2 kHz    | 14 dB                   |
| Insertion loss at 4 kHz    | 17 dB                   |
| Insertion loss at 8 kHz    | 17 dB                   |
| Total insertion loss       | 11 dB                   |
| Insertion loss note        |                         |
| Packing unit               | 1 piece                 |
| Range                      | С                       |
| GTIN (EAN)                 | 4012799923909           |