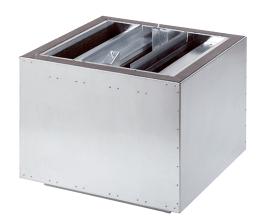

## **SDA 45**

Exhaust air silencer for ERD 45 and DRD 45 roof fans

Article number 0092.0391

## Technical data

| Loss of pressure           | 5 Pa                    |
|----------------------------|-------------------------|
| Installation site          | Roof                    |
| Housing material           | Sheet steel, galvanised |
| Weight                     | 74 kg                   |
| Weight including packaging | 74 kg                   |
| Suitable for nominal size  | 450 mm                  |
| Width                      | 980 mm                  |
| Height                     | 1.363 mm                |
| Depth                      | 980 mm                  |
| Width with packaging       | 980 mm                  |
| Height with packaging      | 1.363 mm                |
| Depth with packaging       | 980 mm                  |
| Ambient temperature        | 100 °C                  |
| Insertion loss at 63 Hz    |                         |
| Insertion loss at 125 Hz   | 5 dB                    |
| Insertion loss at 250 Hz   | 5 dB                    |
| Insertion loss at 500 Hz   | 12 dB                   |
| Insertion loss at 1 kHz    | 14 dB                   |
| Insertion loss at 2 kHz    | 13 dB                   |
| Insertion loss at 4 kHz    | 14 dB                   |
| Insertion loss at 8 kHz    | 17 dB                   |
| Total insertion loss       | 10 dB                   |
| Insertion loss note        |                         |
| Packing unit               | 1 piece                 |
| Range                      | С                       |
| GTIN (EAN)                 | 4012799923916           |