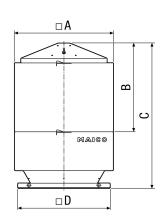

## Dimensioned drawing [mm]

| Α   | В   | С     | D   |
|-----|-----|-------|-----|
| 980 | 840 | 1.363 | 812 |
|     |     |       |     |