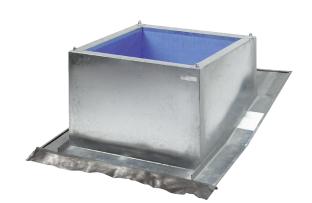

## Short description

Flat roof socket for assembly of roof fans on tiled roofs, standard models for up to  $30^\circ$  roof pitch, DN 180

Article number 0093.1028

## Technical data

| Model                      | roof incline of up to 30° |  |
|----------------------------|---------------------------|--|
| Housing material           | Sheet steel, galvanised   |  |
| Weight                     | 9,56 kg                   |  |
| Weight including packaging | 10,56 kg                  |  |
| Suitable for nominal size  | 180 mm                    |  |
| Width                      | 665 mm                    |  |
| Height                     | 290 mm                    |  |
| Depth                      | 765 mm                    |  |
| Width with packaging       | 800 mm                    |  |
| Height with packaging      | 600 mm                    |  |
| Depth with packaging       | 430 mm                    |  |
| Packing unit               | 1 piece                   |  |
| Range                      | С                         |  |
| GTIN (EAN)                 | 4012799990345             |  |