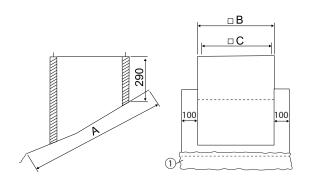

## Dimensioned drawing [mm]

| Α               | В   | С   |
|-----------------|-----|-----|
| 765             | 465 | 420 |
| ① Lead flashing |     |     |