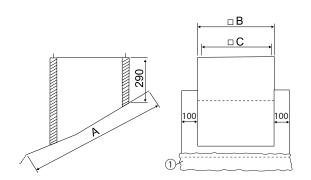

## Dimensioned drawing [mm]

| Α                | В   | С   |
|------------------|-----|-----|
| 805              | 505 | 460 |
| ① I ead flashing |     |     |