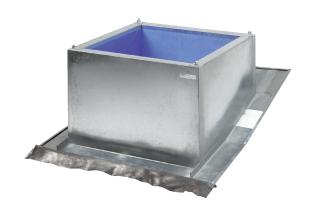

## Short description

Flat roof socket for assembly of roof fans on tiled roofs, standard models for up to  $30^\circ$  roof pitch, DN 225 mm

Article number 0093.0952

## Technical data

| Model                      | roof incline of up to 30° |
|----------------------------|---------------------------|
| Housing material           | Sheet steel, galvanised   |
| Weight                     | 11,7 kg                   |
| Weight including packaging | 12,7 kg                   |
| Suitable for nominal size  | 225 mm                    |
| Width                      | 705 mm                    |
| Height                     | 290 mm                    |
| Depth                      | 805 mm                    |
| Width with packaging       | 900 mm                    |
| Height with packaging      | 700 mm                    |
| Depth with packaging       | 530 mm                    |
| Packing unit               | 1 piece                   |
| Range                      | С                         |
| GTIN (EAN)                 | 4012799939528             |