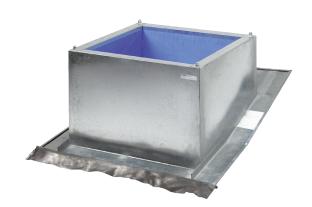

## Short description

Flat roof socket for assembly of roof fans on tiled roofs, standard models for up to  $30^\circ$  roof pitch, DN 250 mm

Article number 0093.0953

## Technical data

| Model                      | roof incline of up to 30° |
|----------------------------|---------------------------|
| Housing material           | Sheet steel, galvanised   |
| Weight                     | 8,5 kg                    |
| Weight including packaging | 9,5 kg                    |
| Suitable for nominal size  | 250 mm                    |
| Width                      | 745 mm                    |
| Height                     | 290 mm                    |
| Depth                      | 845 mm                    |
| Width with packaging       | 1.070 mm                  |
| Height with packaging      | 740 mm                    |
| Depth with packaging       | 500 mm                    |
| Packing unit               | 1 piece                   |
| Range                      | С                         |
| GTIN (EAN)                 | 4012799939535             |