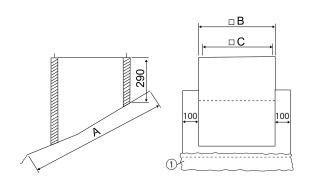

## Dimensioned drawing [mm]

| Α                | В   | С   |
|------------------|-----|-----|
| 845              | 545 | 500 |
| ① I ead flashing |     | l   |