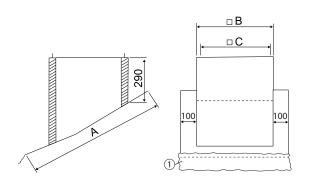

## Dimensioned drawing [mm]

| Α               | В   | С   |
|-----------------|-----|-----|
| 915             | 615 | 570 |
| ① Lead flashing |     | !   |