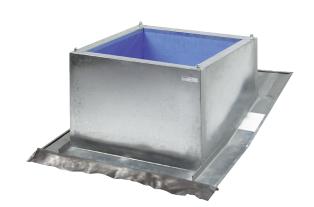

## Short description

Flat roof socket for assembly of roof fans on tiled roofs, standard models for up to  $30^\circ$  roof pitch, DN 315 mm

Article number 0093.0978

## Technical data

| Model                      | roof incline of up to 30° |
|----------------------------|---------------------------|
| Housing material           | Sheet steel, galvanised   |
| Weight                     | 31,5 kg                   |
| Weight including packaging | 32,5 kg                   |
| Suitable for nominal size  | 315 mm                    |
| Width                      | 815 mm                    |
| Height                     | 290 mm                    |
| Depth                      | 915 mm                    |
| Width with packaging       | 910 mm                    |
| Height with packaging      | 910 mm                    |
| Depth with packaging       | 850 mm                    |
| Packing unit               | 1 piece                   |
| Range                      | С                         |
| GTIN (EAN)                 | 4012799939788             |