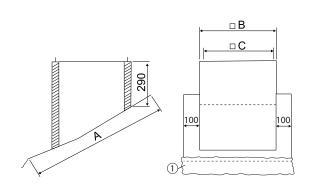

## Dimensioned drawing [mm]

| А                                 | В   | С   |
|-----------------------------------|-----|-----|
| 955                               | 655 | 610 |
| <ol> <li>Lead flashing</li> </ol> |     |     |