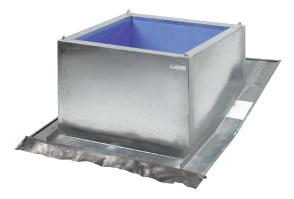

## Short description

Flat roof socket for assembly of roof fans on tiled roofs, standard models for up to 30° roof pitch, DN 355 mm  $\,$ 

Article number

0093.0954

## Technical data

| Model                      | roof incline of up to 30° |  |
|----------------------------|---------------------------|--|
| Housing material           | Sheet steel, galvanised   |  |
| Weight                     | 17,9 kg                   |  |
| Weight including packaging | 18,9 kg                   |  |
| Suitable for nominal size  | 355 mm                    |  |
| Width                      | 855 mm                    |  |
| Height                     | 290 mm                    |  |
| Depth                      | 955 mm                    |  |
| Width with packaging       | 900 mm                    |  |
| Height with packaging      | 300 mm                    |  |
| Depth with packaging       | 1.000 mm                  |  |
| Packing unit               | 1 piece                   |  |
| Range                      | С                         |  |
| GTIN (EAN)                 | 4012799939542             |  |