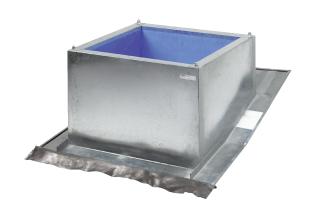

## Short description

Flat roof socket for assembly of roof fans on tiled roofs, standard models for up to  $30^\circ$  roof pitch, DN 400 mm

Article number 0093.0979

## Technical data

| Model                      | roof incline of up to 30° |  |
|----------------------------|---------------------------|--|
| Housing material           | Sheet steel, galvanised   |  |
| Weight                     | 38 kg                     |  |
| Weight including packaging | 39 kg                     |  |
| Suitable for nominal size  | 400 mm                    |  |
| Width                      | 895 mm                    |  |
| Height                     | 290 mm                    |  |
| Depth                      | 955 mm                    |  |
| Width with packaging       | 990 mm                    |  |
| Height with packaging      | 990 mm                    |  |
| Depth with packaging       | 850 mm                    |  |
| Packing unit               | 1 piece                   |  |
| Range                      | С                         |  |
| GTIN (EAN)                 | 4012799939795             |  |