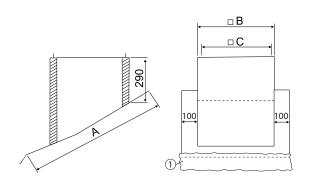

## Dimensioned drawing [mm]

| Α               | В   | С   |
|-----------------|-----|-----|
| 955             | 695 | 650 |
| ① Lead flashing | '   |     |