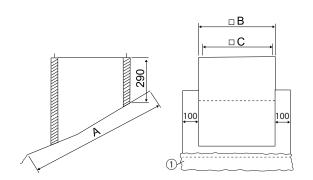

## Dimensioned drawing [mm]

| Α               | В   | С   |
|-----------------|-----|-----|
| 1.095           | 785 | 740 |
| ① Lead flashing |     | !   |