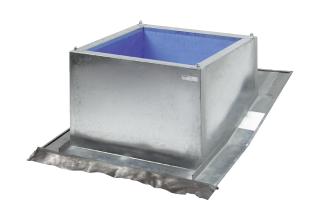

## Short description

Flat roof socket for assembly of roof fans on tiled roofs, standard models for up to  $30^\circ$  roof pitch, DN 450 mm

Article number 0093.0980

## Technical data

| Model                      | roof incline of up to 30° |
|----------------------------|---------------------------|
| Housing material           | Sheet steel, galvanised   |
| Weight                     | 42 kg                     |
| Weight including packaging | 43 kg                     |
| Suitable for nominal size  | 450 mm                    |
| Width                      | 985 mm                    |
| Height                     | 290 mm                    |
| Depth                      | 1.095 mm                  |
| Width with packaging       | 1.080 mm                  |
| Height with packaging      | 1.080 mm                  |
| Depth with packaging       | 900 mm                    |
| Packing unit               | 1 piece                   |
| Range                      | С                         |
| GTIN (EAN)                 | 4012799939801             |