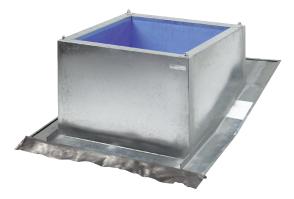

## Short description

Flat roof socket for assembly of roof fans on tiled roofs, standard models for up to  $30^\circ$  roof pitch, DN 500 mm

Article number

0093.1029

## Technical data

| Model                      | roof incline of up to 30° |  |
|----------------------------|---------------------------|--|
| Housing material           | Sheet steel, galvanised   |  |
| Weight                     | 47 kg                     |  |
| Weight including packaging | 48 kg                     |  |
| Suitable for nominal size  | 500 mm                    |  |
| Width                      | 1.045 mm                  |  |
| Height                     | 290 mm                    |  |
| Depth                      | 1.145 mm                  |  |
| Width with packaging       | 1.100 mm                  |  |
| Height with packaging      | 300 mm                    |  |
| Depth with packaging       | 1.200 mm                  |  |
| Packing unit               | 1 piece                   |  |
| Range                      | С                         |  |
| GTIN (EAN)                 | 4012799990352             |  |