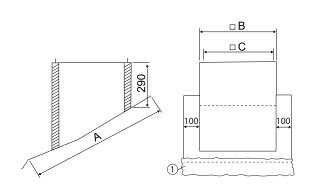

## Dimensioned drawing [mm]

| А                                 | В   | С   |
|-----------------------------------|-----|-----|
| 1.145                             | 845 | 800 |
| <ol> <li>Lead flashing</li> </ol> | 1   | 1   |