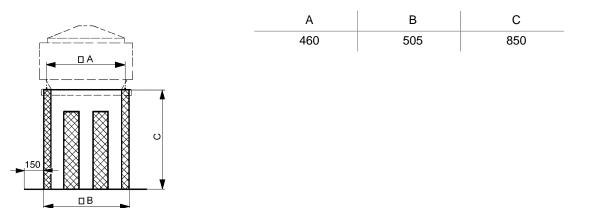

## SD 22

Dimensioned drawing [mm]

## Technical data

| Min. flow velocity         |                         |
|----------------------------|-------------------------|
| Max. flow velocity         | 20 m/s                  |
| Housing material           | Sheet steel, galvanised |
| Weight                     | 27,5 kg                 |
| Weight including packaging | 29 kg                   |
| Suitable for nominal size  | 225 mm                  |
| Width                      | 805 mm                  |
| Height                     | 850 mm                  |
| Depth                      | 805 mm                  |
| Width with packaging       | 806 mm                  |
| Height with packaging      | 875 mm                  |
| Depth with packaging       | 806 mm                  |
| Insertion loss at 63 Hz    |                         |
| Insertion loss at 125 Hz   | 3 dB                    |
| Insertion loss at 250 Hz   | 6 dB                    |
| Insertion loss at 500 Hz   | 20 dB                   |
| Insertion loss at 1 kHz    | 21 dB                   |
| Insertion loss at 2 kHz    | 23 dB                   |
| Insertion loss at 4 kHz    | 30 dB                   |
| Insertion loss at 8 kHz    |                         |
| Total insertion loss       | 9 dB                    |
| Insertion loss note        |                         |
| Packing unit               | 1 piece                 |
| Range                      | С                       |
| GTIN (EAN)                 | 4012799923381           |