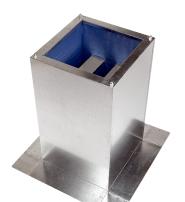

#### Short description

Socket sound absorbers for suction side sound insulation of roof fans, DN 400  $\mbox{mm}$ 

Article number 0092.0342

#### Technical data

| Min. flow velocity         |                         |  |
|----------------------------|-------------------------|--|
| Max. flow velocity         | 20 m/s                  |  |
| Housing material           | Sheet steel, galvanised |  |
| Weight                     | 39 kg                   |  |
| Weight including packaging | 39 kg                   |  |
| Suitable for nominal size  | 400 mm                  |  |
| Width                      | 995 mm                  |  |
| Height                     | 850 mm                  |  |
| Depth                      | 995 mm                  |  |
| Width with packaging       | 995 mm                  |  |
| Height with packaging      | 850 mm                  |  |
| Depth with packaging       | 995 mm                  |  |
| Insertion loss at 63 Hz    |                         |  |
| Insertion loss at 125 Hz   | 1 dB                    |  |
| Insertion loss at 250 Hz   | 9 dB                    |  |
| Insertion loss at 500 Hz   | 21 dB                   |  |
| Insertion loss at 1 kHz    | 19 dB                   |  |
| Insertion loss at 2 kHz    | 19 dB                   |  |
| Insertion loss at 4 kHz    | 16 dB                   |  |
| Insertion loss at 8 kHz    |                         |  |
| Total insertion loss       | 11 dB                   |  |
| Insertion loss note        |                         |  |
| Packing unit               | 1 piece                 |  |
| Range                      | С                       |  |
| GTIN (EAN)                 | 4012799923428           |  |