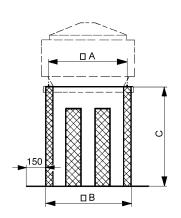

### Dimensioned drawing [mm]

| Α   | В   | С   |
|-----|-----|-----|
| 650 | 695 | 850 |
|     |     |     |