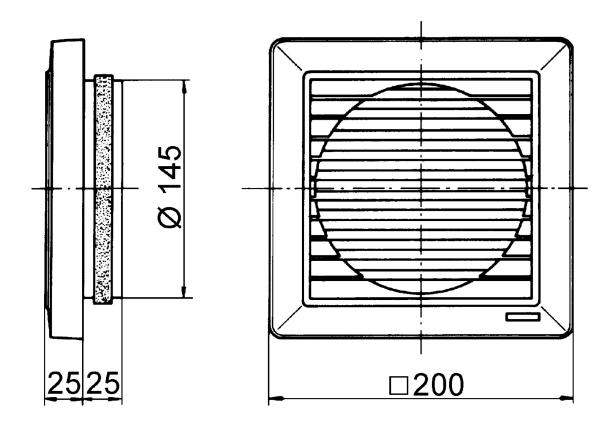

| 200 mm                                       |
| Height                     | 200 mm                                       |
| Depth                      | 50 mm                                        |
| Width with packaging       | 201 mm                                       |
| Height with packaging      | 201 mm                                       |
| Depth with packaging       | 51 mm                                        |
| Ambient temperature        | 60 °C                                        |
| Packing unit               | 1 piece                                      |
| Range                      | A                                            |
| GTIN (EAN)                 | 4012799599043                                |

# SG 15



## Dimensioned drawing [mm]