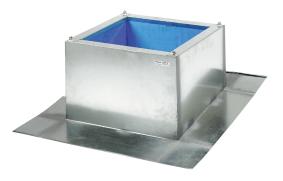

## Short description

Pitched roof socket for assembly of roof fans on corrugated or trapezoidal roofs, standard models for up to  $30^{\circ}$  roof pitch, DN 180 mm

Article number

0093.1031

## Technical data

| Model                      | roof incline of up to 30° |  |
|----------------------------|---------------------------|--|
| Housing material           | Sheet steel, galvanised   |  |
| Weight                     | 7,2 kg                    |  |
| Weight including packaging | 8,2 kg                    |  |
| Suitable for nominal size  | 180 mm                    |  |
| Width                      | 765 mm                    |  |
| Height                     | 290 mm                    |  |
| Depth                      | 765 mm                    |  |
| Width with packaging       | 766 mm                    |  |
| Height with packaging      | 320 mm                    |  |
| Depth with packaging       | 766 mm                    |  |
| Packing unit               | 1 piece                   |  |
| Range                      | С                         |  |
| GTIN (EAN)                 | 4012799990376             |  |