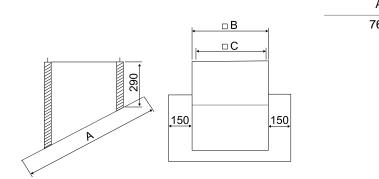

## Dimensioned drawing [mm]

| А   | В   | С   |
|-----|-----|-----|
| 765 | 465 | 420 |