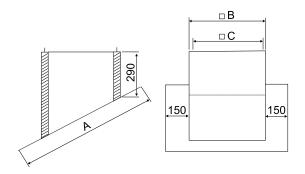

## Dimensioned drawing [mm]

| Α   | В   | С   |
|-----|-----|-----|
| 805 | 505 | 460 |