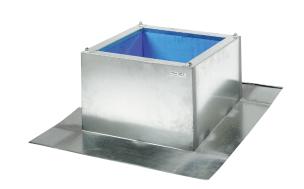

## Short description

Pitched roof socket for assembly of roof fans on corrugated or trapezoidal roofs, standard models for up to  $30^\circ$  roof pitch, DN 225 mm

Article number 0093.0984

## Technical data

| Model                      | roof incline of up to 30° |
|----------------------------|---------------------------|
| Housing material           | Sheet steel, galvanised   |
| Weight                     | 6,9 kg                    |
| Weight including packaging | 7,9 kg                    |
| Suitable for nominal size  | 225 mm                    |
| Width                      | 805 mm                    |
| Height                     | 290 mm                    |
| Depth                      | 805 mm                    |
| Width with packaging       | 820 mm                    |
| Height with packaging      | 790 mm                    |
| Depth with packaging       | 400 mm                    |
| Packing unit               | 1 piece                   |
| Range                      | С                         |
| GTIN (EAN)                 | 4012799939849             |