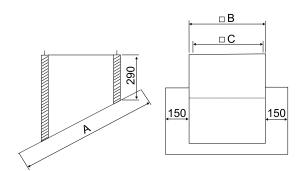

## Dimensioned drawing [mm]

| Α   | В   | С   |
|-----|-----|-----|
| 845 | 545 | 500 |