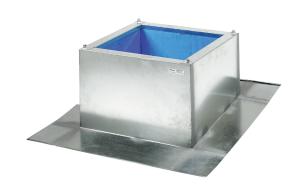

## Short description

Pitched roof socket for assembly of roof fans on corrugated or trapezoidal roofs, standard models for up to  $30^\circ$  roof pitch, DN 250 mm

Article number 0093.0985

## Technical data

| Model                      | roof incline of up to 30° |
|----------------------------|---------------------------|
| Housing material           | Sheet steel, galvanised   |
| Weight                     | 8,2 kg                    |
| Weight including packaging | 9,2 kg                    |
| Suitable for nominal size  | 250 mm                    |
| Width                      | 845 mm                    |
| Height                     | 290 mm                    |
| Depth                      | 845 mm                    |
| Width with packaging       | 870 mm                    |
| Height with packaging      | 840 mm                    |
| Depth with packaging       | 400 mm                    |
| Packing unit               | 1 piece                   |
| Range                      | С                         |
| GTIN (EAN)                 | 4012799939856             |