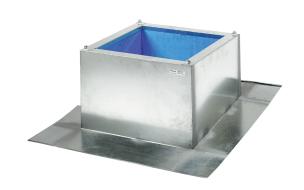

## Short description

Pitched roof socket for assembly of roof fans on corrugated or trapezoidal roofs, standard models for up to 30° roof pitch, DN 315 mm

Article number 0093.0986

## Technical data

| Model                      | roof incline of up to 30° |
|----------------------------|---------------------------|
| Housing material           | Sheet steel, galvanised   |
| Weight                     | 9,9 kg                    |
| Weight including packaging | 10,5 kg                   |
| Suitable for nominal size  | 315 mm                    |
| Width                      | 915 mm                    |
| Height                     | 290 mm                    |
| Depth                      | 915 mm                    |
| Width with packaging       | 950 mm                    |
| Height with packaging      | 900 mm                    |
| Depth with packaging       | 500 mm                    |
| Packing unit               | 1 piece                   |
| Range                      | С                         |
| GTIN (EAN)                 | 4012799939863             |