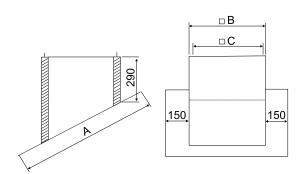

## Dimensioned drawing [mm]

| Α   | В   | С   |
|-----|-----|-----|
| 915 | 615 | 570 |