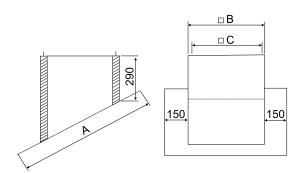

## Dimensioned drawing [mm]

| Α   | В   | С   |
|-----|-----|-----|
| 955 | 655 | 610 |