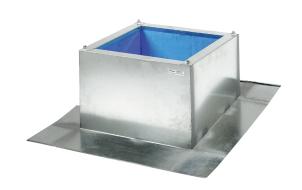

## Short description

Pitched roof socket for assembly of roof fans on corrugated or trapezoidal roofs, standard models for up to  $30^\circ$  roof pitch, DN 350 mm

Article number 0093.0987

## Technical data

| Model                      | roof incline of up to 30° |
|----------------------------|---------------------------|
| Housing material           | Sheet steel, galvanised   |
| Weight                     | 11 kg                     |
| Weight including packaging | 12 kg                     |
| Suitable for nominal size  | 350 mm                    |
| Width                      | 955 mm                    |
| Height                     | 290 mm                    |
| Depth                      | 955 mm                    |
| Width with packaging       | 1.040 mm                  |
| Height with packaging      | 870 mm                    |
| Depth with packaging       | 500 mm                    |
| Packing unit               | 1 piece                   |
| Range                      | С                         |
| GTIN (EAN)                 | 4012799939870             |