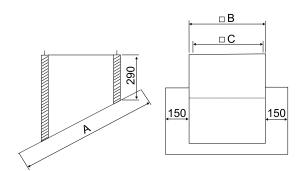

## Dimensioned drawing [mm]

| Α   | В   | С   |
|-----|-----|-----|
| 955 | 695 | 650 |