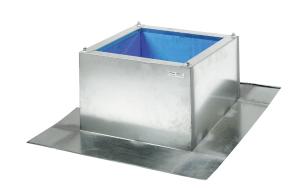

## Short description

Pitched roof socket for assembly of roof fans on corrugated or trapezoidal roofs, standard models for up to  $30^\circ$  roof pitch, DN 400 mm

Article number 0093.0988

## Technical data

| Model                      | roof incline of up to 30° |
|----------------------------|---------------------------|
| Housing material           | Sheet steel, galvanised   |
| Weight                     | 19 kg                     |
| Weight including packaging | 20 kg                     |
| Suitable for nominal size  | 400 mm                    |
| Width                      | 995 mm                    |
| Height                     | 290 mm                    |
| Depth                      | 955 mm                    |
| Width with packaging       | 1.040 mm                  |
| Height with packaging      | 870 mm                    |
| Depth with packaging       | 500 mm                    |
| Packing unit               | 1 piece                   |
| Range                      | С                         |
| GTIN (EAN)                 | 4012799939887             |