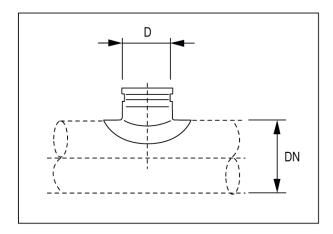

| 4012799554523    |

## Dimensioned drawing [mm]



| DN  | D   |
|-----|-----|
| 180 | 180 |