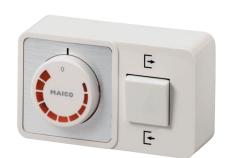

## STW 2,5

## Short description

Speed controller with reversing switch, surface-mounted installation, maximum loading  $2.5\ A$ 

Article number 0016.0142