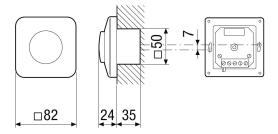

| White, similar to RAL 9010 |
| Weight                     | 0,16 kg                    |
| Weight including packaging | 0,2 kg                     |
| Width                      | 82 mm                      |
| Height                     | 89 mm                      |
| Depth                      | 65 mm                      |
| Width with packaging       | 85 mm                      |
| Height with packaging      | 95 mm                      |
| Depth with packaging       | 70 mm                      |
| Packing unit               | 1 piece                    |
| Range                      | С                          |
| GTIN (EAN)                 | 4012799992264              |

# STX 1,5



### Dimensioned drawing Surface-mounted [mm]



### Dimensioned drawing Flush-mounted [mm]