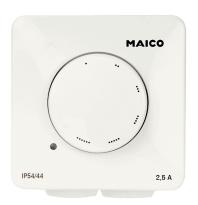

#### Short description

Speed controller for surface- or recess-mounted installation, maximum loading 1.5  $\mbox{\ensuremath{A}}$ 

Article number 0157.1561

#### Technical data

| Type of voltage            | Alternating current        |
|----------------------------|----------------------------|
| Rated voltage              | 230 V                      |
| Maximum load               | 1,5 A                      |
| Minimum load               | 0,1 A                      |
| Degree of protection       | IP 44                      |
| Type of installation       | Surface or recess mounting |
| Colour                     | White, similar to RAL 9010 |
| Weight                     | 0,16 kg                    |
| Weight including packaging | 0,2 kg                     |
| Width                      | 82 mm                      |
| Height                     | 89 mm                      |
| Depth                      | 65 mm                      |
| Width with packaging       | 85 mm                      |
| Height with packaging      | 95 mm                      |
| Depth with packaging       | 70 mm                      |
| Packing unit               | 1 piece                    |
| Range                      | С                          |
| GTIN (EAN)                 | 4012799992264              |