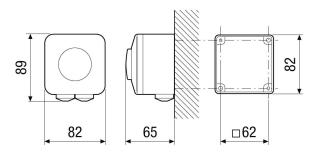

r recess mounting |
| Colour                     | White, similar to RAL 9010 |
| Weight                     | 0,16 kg                    |
| Weight including packaging | 0,2 kg                     |
| Width                      | 82 mm                      |
| Height                     | 89 mm                      |
| Depth                      | 65 mm                      |
| Width with packaging       | 85 mm                      |
| Height with packaging      | 95 mm                      |
| Depth with packaging       | 70 mm                      |
| Packing unit               | 1 piece                    |
| Range                      | С                          |
| GTIN (EAN)                 | 4012799992264              |

# STX 1,5



### Dimensioned drawing Surface-mounted [mm]



### Dimensioned drawing Flush-mounted [mm]