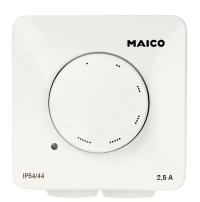

# STX 2,5

#### Short description

Speed controller for surface- or recess-mounted installation, maximum loading 2.5  $\mbox{\ensuremath{\mathsf{A}}}$ 

Article number 0157.1562

#### Technical data

| Type of voltage            | Alternating current        |
|----------------------------|----------------------------|
| Rated voltage              | 230 V                      |
| Maximum load               | 2,5 A                      |
| Minimum load               | 0,2 A                      |
| Degree of protection       | IP 44                      |
| Type of installation       | Surface or recess mounting |
| Colour                     | White, similar to RAL 9010 |
| Weight                     | 0,16 kg                    |
| Weight including packaging | 0,2 kg                     |
| Width                      | 82 mm                      |
| Height                     | 89 mm                      |
| Depth                      | 65 mm                      |
| Width with packaging       | 85 mm                      |
| Height with packaging      | 95 mm                      |
| Depth with packaging       | 70 mm                      |
| Packing unit               | 1 piece                    |
| Range                      | С                          |
| GTIN (EAN)                 | 4012799992271              |