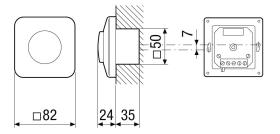

### Dimensioned drawing Flush-mounted [mm]

#### Technical data

| Type of voltage            | Alternating current        |
|----------------------------|----------------------------|
| Rated voltage              | 230 V                      |
| Maximum load               | 2,5 A                      |
| Minimum load               | 0,2 A                      |
| Degree of protection       | IP 44                      |
| Type of installation       | Surface or recess mounting |
| Colour                     | White, similar to RAL 9010 |
| Weight                     | 0,16 kg                    |
| Weight including packaging | 0,2 kg                     |
| Width                      | 82 mm                      |
| Height                     | 89 mm                      |
| Depth                      | 65 mm                      |
| Width with packaging       | 85 mm                      |
| Height with packaging      | 95 mm                      |
| Depth with packaging       | 70 mm                      |
| Packing unit               | 1 piece                    |
| Range                      | С                          |
| GTIN (EAN)                 | 4012799992271              |