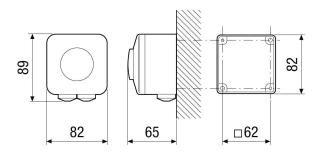

### Dimensioned drawing Surface-mounted [mm]

#### Technical data

| Type of voltage            | Alternating current        |
|----------------------------|----------------------------|
| Rated voltage              | 230 V                      |
| Maximum load               | 2,5 A                      |
| Minimum load               | 0,2 A                      |
| Degree of protection       | IP 44                      |
| Type of installation       | Surface or recess mounting |
| Colour                     | White, similar to RAL 9010 |
| Weight                     | 0,16 kg                    |
| Weight including packaging | 0,2 kg                     |
| Width                      | 82 mm                      |
| Height                     | 89 mm                      |
| Depth                      | 65 mm                      |
| Width with packaging       | 85 mm                      |
| Height with packaging      | 95 mm                      |
| Depth with packaging       | 70 mm                      |
| Packing unit               | 1 piece                    |
| Range                      | С                          |
| GTIN (EAN)                 | 4012799992271              |