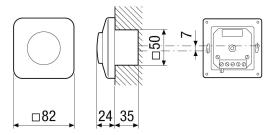

| White, similar to RAL 9010 |
| Weight                     | 0,23 kg                    |
| Weight including packaging | 0,26 kg                    |
| Width                      | 82 mm                      |
| Height                     | 89 mm                      |
| Depth                      | 65 mm                      |
| Width with packaging       | 85 mm                      |
| Height with packaging      | 95 mm                      |
| Depth with packaging       | 70 mm                      |
| Packing unit               | 1 piece                    |
| Range                      | С                          |
| GTIN (EAN)                 | 4012799992288              |

# STX 4



## Dimensioned drawing Surface-mounted [mm]



### Dimensioned drawing Flush-mounted [mm]