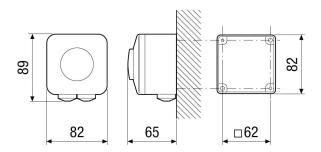

e-mounted            |
| Colour                     | White, similar to RAL 9010 |
| Weight                     | 0,23 kg                    |
| Weight including packaging | 0,26 kg                    |
| Width                      | 82 mm                      |
| Height                     | 89 mm                      |
| Depth                      | 65 mm                      |
| Width with packaging       | 85 mm                      |
| Height with packaging      | 95 mm                      |
| Depth with packaging       | 70 mm                      |
| Packing unit               | 1 piece                    |
| Range                      | С                          |
| GTIN (EAN)                 | 4012799992288              |

# STX 4



## Dimensioned drawing Surface-mounted [mm]



### Dimensioned drawing Flush-mounted [mm]