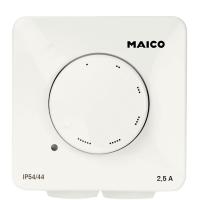

# STX 4

#### Short description

Speed controller for surface-mounted installation, maximum loading 4  $\mbox{\ensuremath{A}}$ 

Article number 0157.1563

#### Technical data

| Type of voltage            | Alternating current        |
|----------------------------|----------------------------|
| Rated voltage              | 230 V                      |
| Maximum load               | 4 A                        |
| Minimum load               | 0,4 A                      |
| Degree of protection       | IP 44                      |
| Type of installation       | Surface-mounted            |
| Colour                     | White, similar to RAL 9010 |
| Weight                     | 0,23 kg                    |
| Weight including packaging | 0,26 kg                    |
| Width                      | 82 mm                      |
| Height                     | 89 mm                      |
| Depth                      | 65 mm                      |
| Width with packaging       | 85 mm                      |
| Height with packaging      | 95 mm                      |
| Depth with packaging       | 70 mm                      |
| Packing unit               | 1 piece                    |
| Range                      | С                          |
| GTIN (EAN)                 | 4012799992288              |