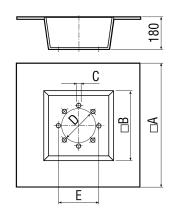

## Dimensioned drawing [mm]

| Α   | В   | С | D   | Е   |
|-----|-----|---|-----|-----|
| 800 | 400 | 7 | 238 | 259 |