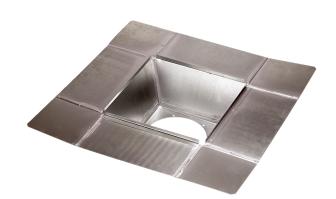

### Short description

For a connection between the SD 22 socket sound absorber and the ventilation ducts that is economical in terms of air flow and easy to mount, for installation in flat roofs

Article number 0092.0287