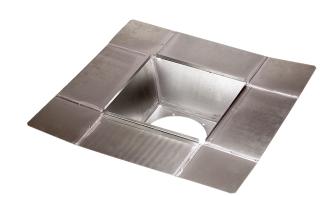

## Short description

For a connection between the SD 25 socket sound absorber and the ventilation ducts that is economical in terms of air flow and easy to mount, for installation in flat roofs

Article number 0092.0288