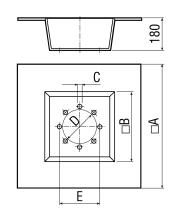

# Dimensioned drawing [mm]

| Α   | В   | С | D   | E   |
|-----|-----|---|-----|-----|
| 840 | 440 | 7 | 262 | 286 |