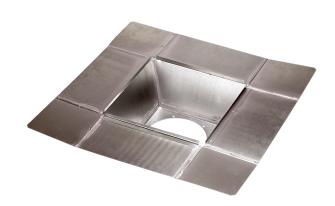

## Short description

For a connection between the SD 31 socket sound absorber and the ventilation ducts that is economical in terms of air flow and easy to mount, for installation in flat roofs

Article number 0092.0289

#### Technical data

| Installation site          | Roof                    |  |
|----------------------------|-------------------------|--|
| Housing material           | Sheet steel, galvanised |  |
| Weight                     | 8,3 kg                  |  |
| Weight including packaging | 8,33 kg                 |  |
| Suitable for nominal size  | 315 mm                  |  |
| Width                      | 910 mm                  |  |
| Height                     | 910 mm                  |  |
| Depth                      | 180 mm                  |  |
| Width with packaging       | 910 mm                  |  |
| Height with packaging      | 910 mm                  |  |
| Depth with packaging       | 180 mm                  |  |
| Ambient temperature        | 100 °C                  |  |
| Packing unit               | 1 piece                 |  |
| Range                      | С                       |  |
| GTIN (EAN)                 | 4012799922896           |  |