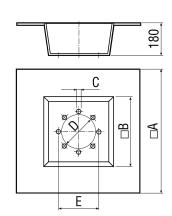

# Dimensioned drawing [mm]

| Α   | В   | С   | D   | E   |
|-----|-----|-----|-----|-----|
| 910 | 510 | 9,5 | 312 | 356 |